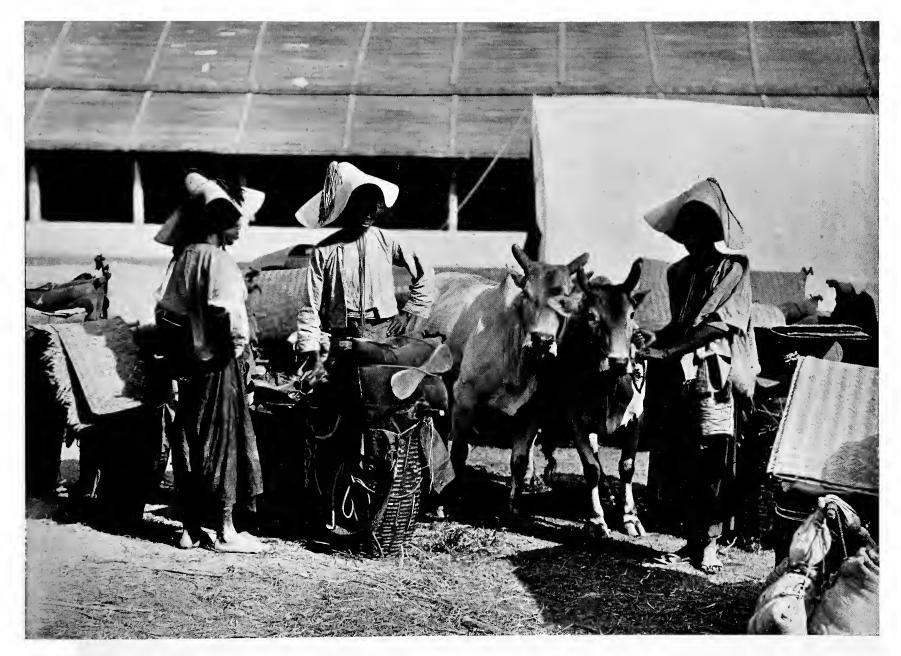

uddha, Pegu



Burmese Young Lady



A Burmese Lady



Mindoon Min's Great Gun, Mandalay



Burmese Children—A Village School



Burmese Country Scene—A Village Cart



Burmese Cultivators

62



Buddhist Priest with Pupils



Burmese Cigar Makers



Burmese Musicians and Pwe Dancers



Snake Charmers with Hamadryads (Kuy Cobras)

A Talipot Palm in Flower



A Typical Burmese Village Scene



A Buffalo Cart, Upper Burma



Shandy Day-Maymyo Bazaar





Burmese Villagers Pounding Rice



Burmese Villagers Weaving Cloth.



Sagaing, on the Irrawaddy-every hill top crowned with a Pagoda



A Typical Riverside Scene on the great Irrawaddy-Women bathing and drawing water



Second Defile on Irrawaddy River, near Bhamo



Bhamo-Irrawaddy Flotilla Mail Steamer at the Ghat



Street Scene, Bhamo



Caravan Scene with Shans at Bhamo



The Pagoda of Good Deeds (Koung-Mhu-Daw-Paya), Mandalay The 450 Pagodas.



The Incomparable Pagoda (Ah-Too-Ma-Shi-Paya), Mandalay



Burmese Yein Pwe



Manipurian Pwe



Leg Rowers. Inhle Lake, Shan States



A Wayside Fruit Stall

34



North Moat and Wall, Mandalay



The Palace, Mandalay



Queen's Watch Tower, the Palace, Mandalay



Meingoon Pagoda and Great Bell



The Gokteik Gorge and Railway Bridge



The Gokteik Bridge—Natural Arch and Cave below 90



The Gokteik Cave and Entrance to Underground River 91



Shan [Girl



Group of Was (Head Hunters)

0.2



A Kachin Woman



A Kachin Woman

95



The Great Pagoda, Moulmein



The Caves at Moulmein



Yenan-Young Oil Wells



The Murhla Fort on the Irrawaddy



River Scene—The Second Defile